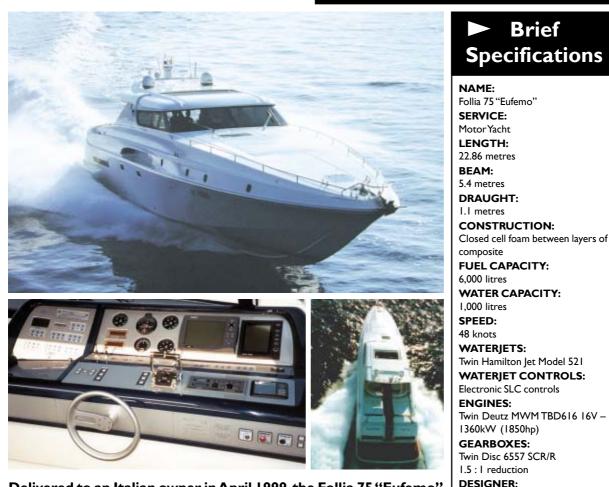

## HM521 Jets Propel 23m Motor Yacht to 48 Knots

**Brief** 

Delivered to an Italian owner in April 1999, the Follia 75 "Eufemo" is the largest and fastest Hamilton Jet propelled Motor Yacht to be built by AB Yachts of Viareggio, Italy. "Eufemo" combines the highest standards of appointments and finish with superb handling and seaworthiness.

This latest Follia model is an update of earlier designs, with more powerful engines and a deep-V hull to provide a faster and more comfortable ride at sea. Twin 1850hp Deutz engines provide the impressive power to the waterjets via twin disc gearboxes.

Christchurch 4

ů

P O Box 709

The "Eufemo" is constructed of closed cell foam between layers of composite. Within the laminate is a layer of elastomer, which maintains a seal even if the laminate is broken in a collision. The decks are made from aluminium honeycomb. This construction means the Follia 75 is very light but also very strong.

Twin doors in the transom allow access to tenders.

Another feature of the Follia 75 is its futuristic cockpit design and very userfriendly

Studio Arnaboldi

MARKETING:

Monaco Marine Group

Saim SpA, Milan, Italy

AB Yachts srl, Viareggio, Italy

Hamilton let DISTRIBUTOR:

Viareggio, Italy

BUILDER:

controls. The astern deflector and throttles are controlled with a single lever, and there are three idling speeds to choose from for accurate manoeuvring.